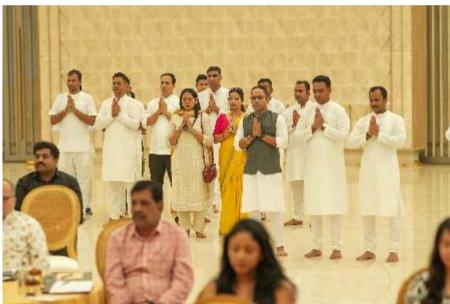

#### Swastik: A Luxury Wellbeing Sanctuary- Launch Event

The launch of Swastik, our luxurious wellbeing sanctuary, was truly a memorable occasion. Held on the auspicious date of November 11, 2024, at precisely 11:11 AM, the event began with a heartfelt prayer ceremony, setting a serene and spiritual tone. This was followed by a grand media launch attended by esteemed journalists and influencers from both national and local platforms. The event marked the beginning of a new chapter in luxury and holistic well-being, reflecting our commitment to crafting spaces that nurture tranquility and harmony.