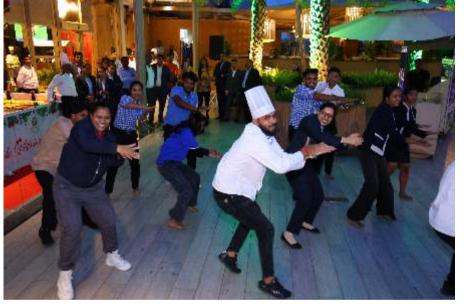

## **Cake Mixing Ceremony**

We celebrated a joyful cake-mixing ceremony filled with dancing, singing, laughter, and countless cheerful moments shared by all. The event was a lively and spirited occasion that brought everyone together in festive harmony!

## **Cake Mixing Ceremony**

We celebrated a delightful cake-mixing ceremony filled with laughter, enthusiasm, and cherished moments shared by everyone! What made this event truly special was its unique twist—no alcohol was used. Instead, the mix featured an abundance of nuts and fruit juices, creating a wholesome and vibrant celebration. It was a joyous occasion that brought everyone together, embodying the spirit of togetherness and festive cheer!