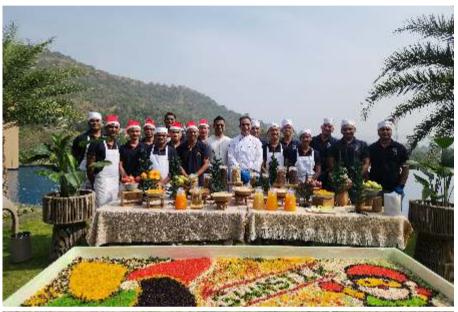

## **Cake Mixing Ceremony**

We celebrated a delightful cake-mixing ceremony filled with laughter, enthusiasm, and cherished moments shared by everyone! What made this event truly special was its unique twist—no alcohol was used. Instead, the mix featured an abundance of nuts and fruit juices, creating a wholesome and vibrant celebration. It was a joyous occasion that brought everyone together, embodying the spirit of togetherness and festive cheer!