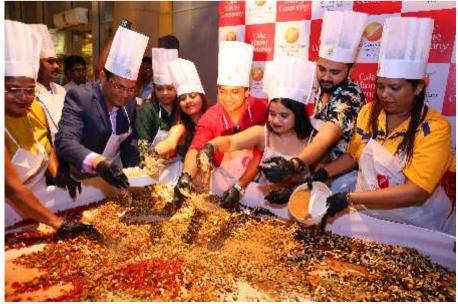

## **Cake Mixing Ceremony**

We celebrated a joyful cake-mixing ceremony filled with dancing, singing, laughter, and countless cheerful moments shared by all. The event was a lively and spirited occasion that brought everyone together in festive harmony!

## **Cake Mixing Ceremony**

We celebrated a delightful cake-mixing ceremony filled with laughter, enthusiasm, and cherished moments shared by everyone! What made this event truly special was its unique twist—no alcohol was used. Instead, the mix featured an abundance of nuts and fruit juices, creating a wholesome and vibrant celebration. It was a joyous occasion that brought everyone together, embodying the spirit of togetherness and festive cheer!