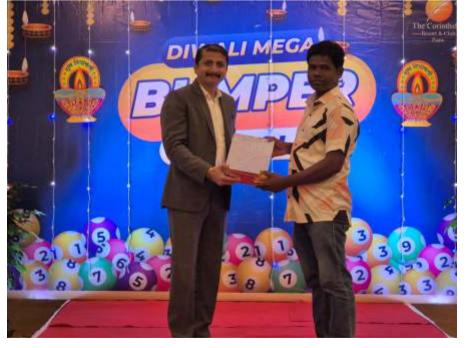

#### **Diwali Tambola - Staff**

To celebrate Diwali, we organized a lively \*Tambola\* session for all staff members. The event brought cheer and fostered team spirit, creating a joyful moment of bonding and celebration. It was a fun-filled occasion that highlighted the festive spirit and camaraderie among the team!