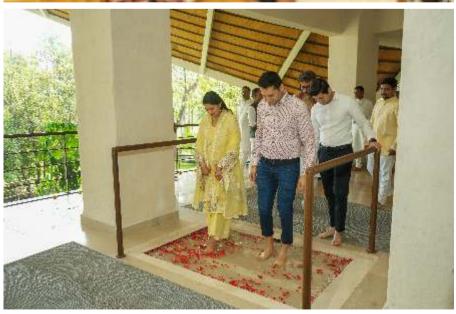

#### Swastik: A Luxury Wellbeing Sanctuary- Launch Event

The launch of Swastik, our luxurious wellbeing sanctuary, was truly a memorable occasion. Held on the auspicious date of November 11, 2024, at precisely 11:11 AM, the event began with a heartfelt prayer ceremony, setting a serene and spiritual tone. This was followed by a grand media launch attended by esteemed journalists and influencers from both national and local platforms. The event marked the beginning of a new chapter in luxury and holistic well-being, reflecting our commitment to crafting spaces that nurture tranquility and harmony.