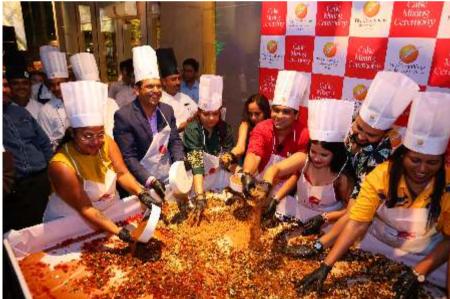

## **Cake Mixing Ceremony**

We celebrated a joyful cake-mixing ceremony filled with dancing, singing, laughter, and countless cheerful moments shared by all. The event was a lively and spirited occasion that brought everyone together in festive harmony!

## **Cake Mixing Ceremony**

We celebrated a delightful cake-mixing ceremony filled with laughter, enthusiasm, and cherished moments shared by everyone! What made this event truly special was its unique twist—no alcohol was used. Instead, the mix featured an abundance of nuts and fruit juices, creating a wholesome and vibrant celebration. It was a joyous occasion that brought everyone together, embodying the spirit of togetherness and festive cheer!