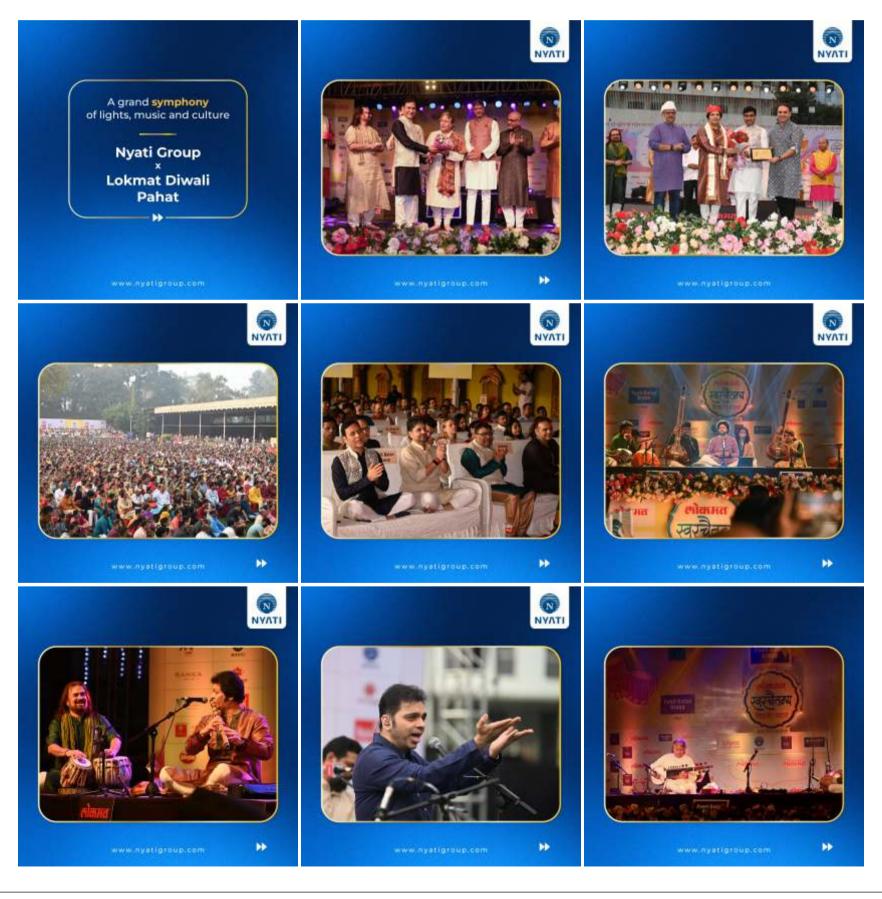

#### **Lokmat Diwali Pahat Event**

Nyati Group is truly honoured to have co-sponsored the Lokmat Diwali Pahat Event, an exquisite celebration of Pune's cultural and musical heritage. Over two enchanting days at Kothrud & Balewadi, audiences were captivated by the artistry of India's most esteemed performers, creating an ambience that was unforgettable.

Representing Nyati Group, Dr Nitin Nyati, Chairman & Managing Director; Dr Jagdish Hote, Managing Director; and Mr Harish Shroff, Director - Sales, Marketing & Business Development, joined thousands of music connoisseurs to experience mesmerizing performances by Grammy Award-winner Pt. Rakesh Chaurasia, Padma Shri Vijay Ghate, National Award-winner Rahul Deshpande, and the legendary Padma Vibhushan Ustad Amjad Ali Khan.

With over 25,000 attendees, this series truly embodied the elegance and unity of Pune's cultural spirit and we are grateful to have been part of this inspiring journey, celebrating tradition, community, and the timeless beauty of music.