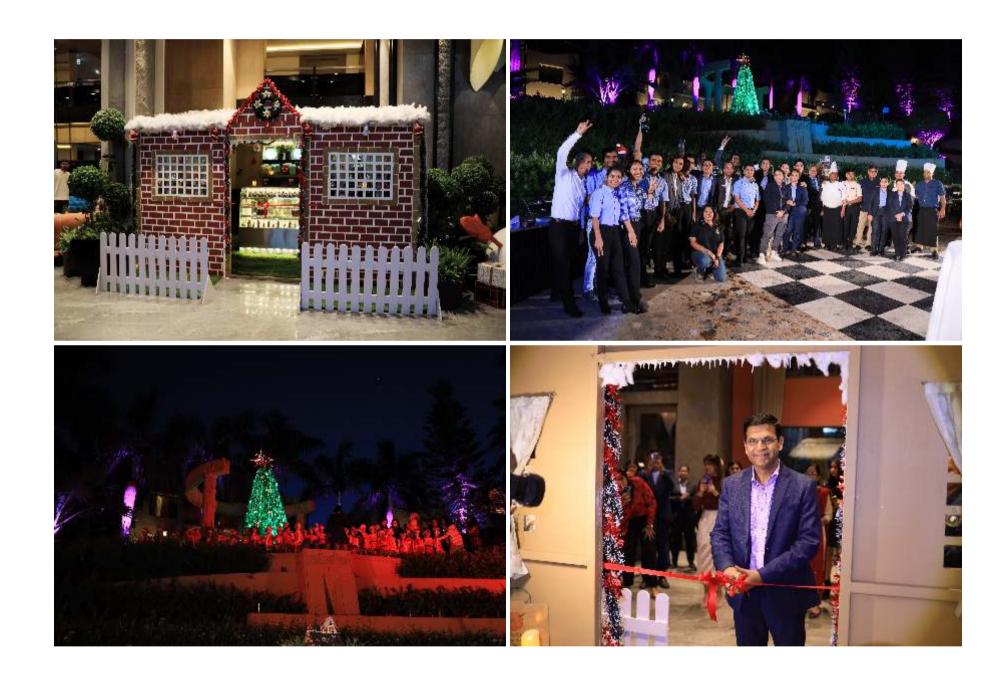

#### **Tree Lighting Ceremony**

We kicked off the Christmas season with a heartwarming \*Tree Lighting Ceremony\*, spreading joy and festive cheer for all our little Santas. The event also featured the grand inauguration of our enchanting \*Gingerbread House\*, creating sweet and unforgettable memories for everyone. The presence of some of our cherished members made the occasion even more special, filling the evening with laughter, warmth, and togetherness.