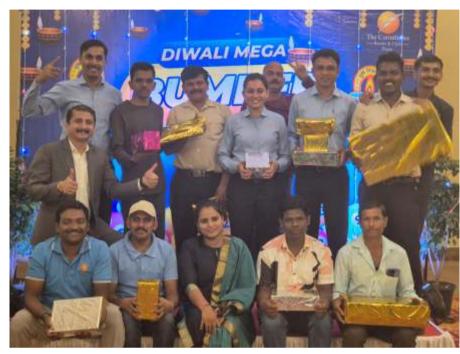

### Diwali Bumper Tambola – Members

This Diwali, we organized a vibrant \*Tambola\* session that brought excitement and cheer to all club members. The lively event fostered team spirit and created joyful moments of bonding and celebration. It was a festive occasion filled with laughter, camaraderie, and the true essence of togetherness!