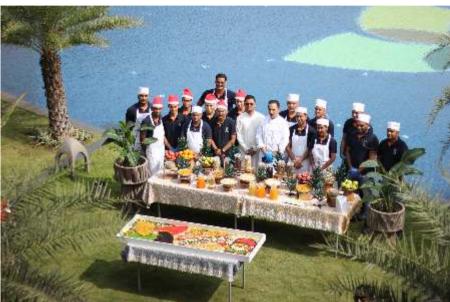

## **Cake Mixing Ceremony**

We celebrated a delightful cake-mixing ceremony filled with laughter, enthusiasm, and cherished moments shared by everyone! What made this event truly special was its unique twist—no alcohol was used. Instead, the mix featured an abundance of nuts and fruit juices, creating a wholesome and vibrant celebration. It was a joyous occasion that brought everyone together, embodying the spirit of togetherness and festive cheer!