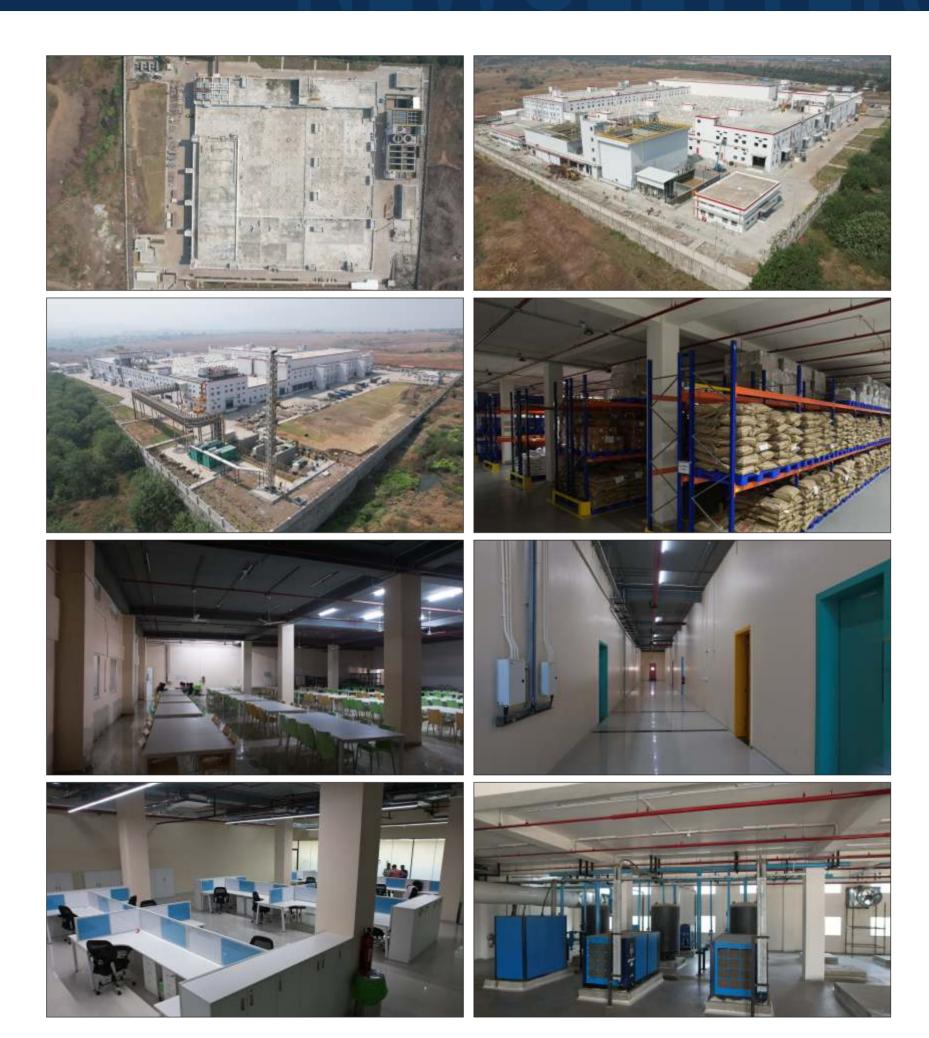

## HAVMOR ICE - CREAM PRIVATE LIMITED

Location: Talegaon Dabhade, Tal. Mulshi, Dist. - Pune

Percentage: **87.02%**Type: **Industrial** 