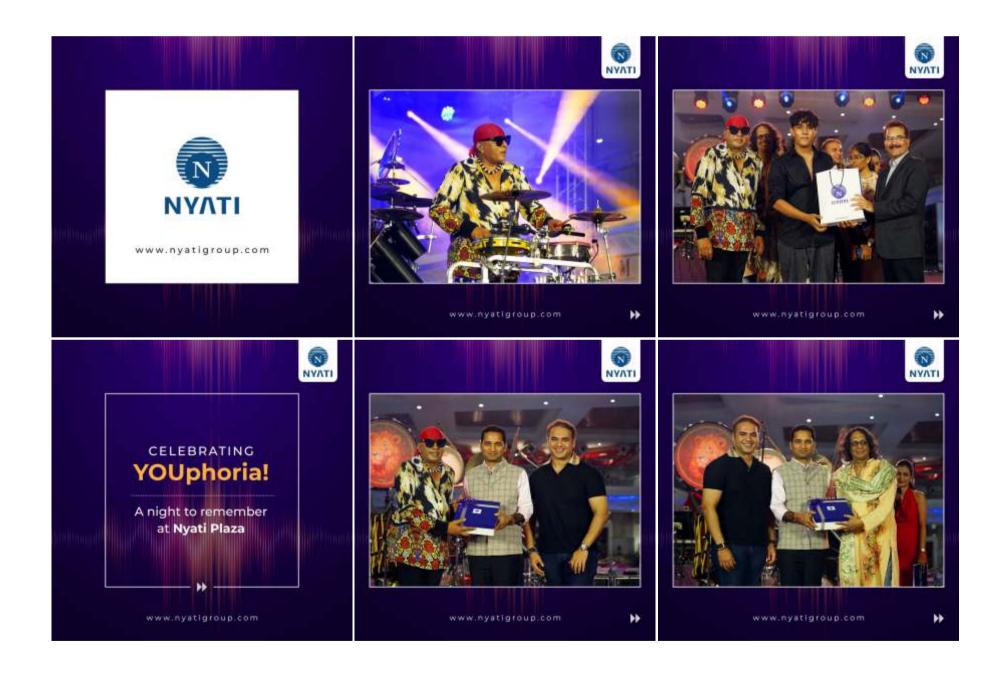

#### Musical event by Shri A. Sivamani at Nyati Plaza

The Music Jamming event at Nyati Plaza was an unforgettable showcase of rhythm, artistry, and community spirit. With the legendary percussionist Padma Shri A. Sivamani on stage, along with the melodic mastery of renowned flutist Shri Milind Date, the plaza was alive with vibrant energy and anticipation.

As each beat and note filled the air, the audience was drawn into a collective experience, captivated by the powerful connection between artist and listener. The immersive atmosphere embodied what Nyati Plaza is all about—delivering moments that stay with you, making every visit a memorable one.

For Nyati Group, this was more than just an event. It was our commitment to creating a cultural and entertainment hub in Kharadi, offering our patrons unique experiences in every sense. Nyati Plaza is set to be the heart of this community - a place where shopping, dining, and entertainment come together for unforgettable experiences.