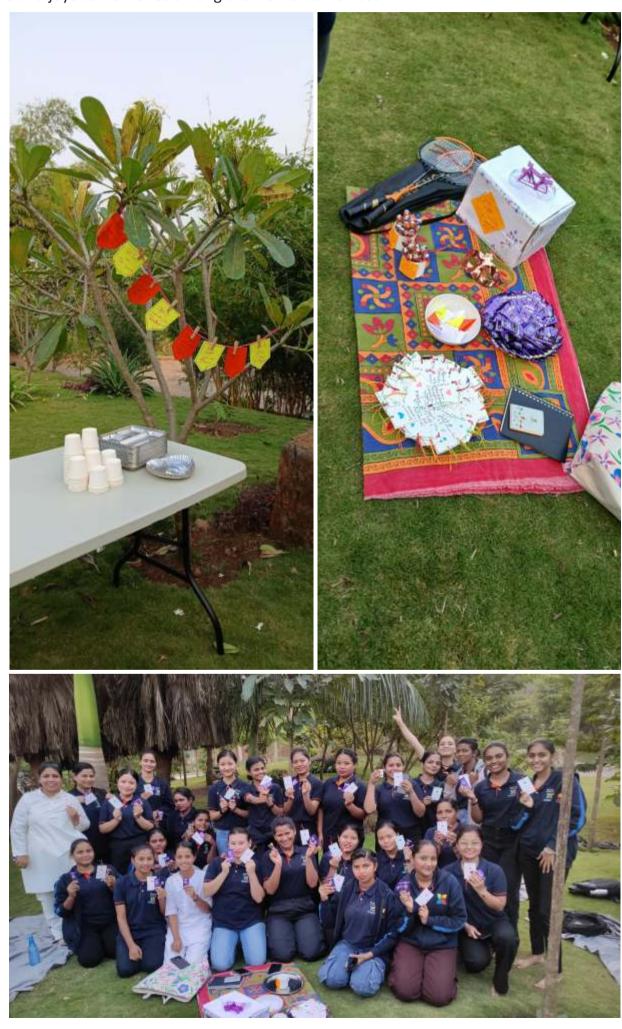

#### A Memorable Picnic Day with the Ladies of Swastik

We organized a delightful picnic exclusively for the ladies of \*Swastik\*, creating a day to remember! The event was filled with laughter, engaging games, exciting activities, and a spread of delicious snacks. It was a perfect blend of fun and relaxation, fostering camaraderie and joyous memories among the women of \*Swastik\*.