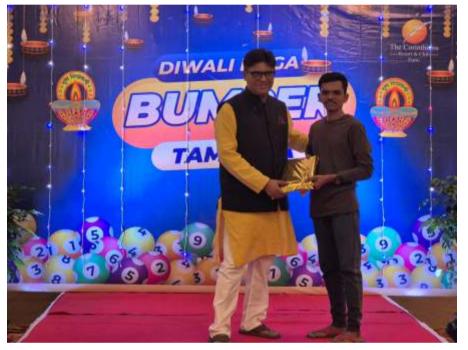

### Diwali Bumper Tambola – Members

This Diwali, we organized a vibrant \*Tambola\* session that brought excitement and cheer to all club members. The lively event fostered team spirit and created joyful moments of bonding and celebration. It was a festive occasion filled with laughter, camaraderie, and the true essence of togetherness!