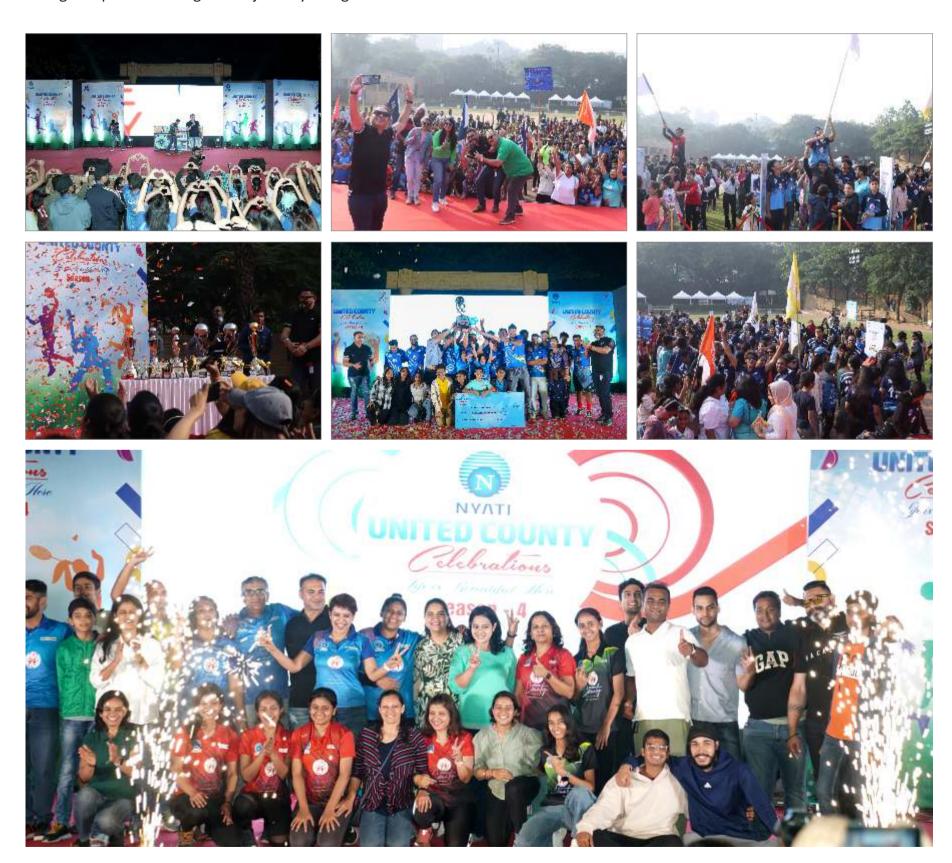

#### Nyati County Celebration Season 4

The inauguration of Nyati County Celebration Season 4 was a heartwarming testament to the spirit of community and joy that defines Nyati County and Nyati Group. Residents came together in a celebration brimming with enthusiasm, camaraderie, and shared happiness.

The event was made even more special with the participation of specially-abled children, whose radiant smiles reminded us of the true essence of inclusion and unity. Like every season this season promises to be grander, more memorable, and filled with experiences that bring us closer as one big Nyati family.

Let's gear up for an unforgettable journey of togetherness and celebration!