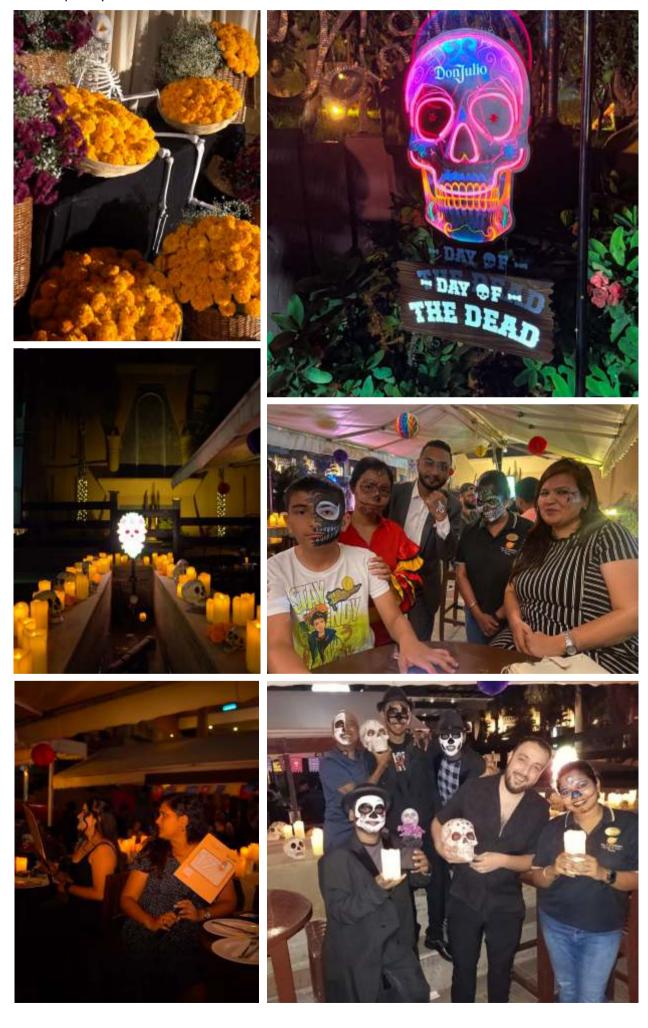

### Skullabaloo Event @TFBH

In celebration of Halloween, we hosted a thrilling 3-day feast—\*Skullabaloo\*—that captivated guests with spirited cocktails, unique delicacies, and creative face painting. The event's eerie ambiance set the perfect mood for an unforgettable experience, filled with excitement and spooky fun!