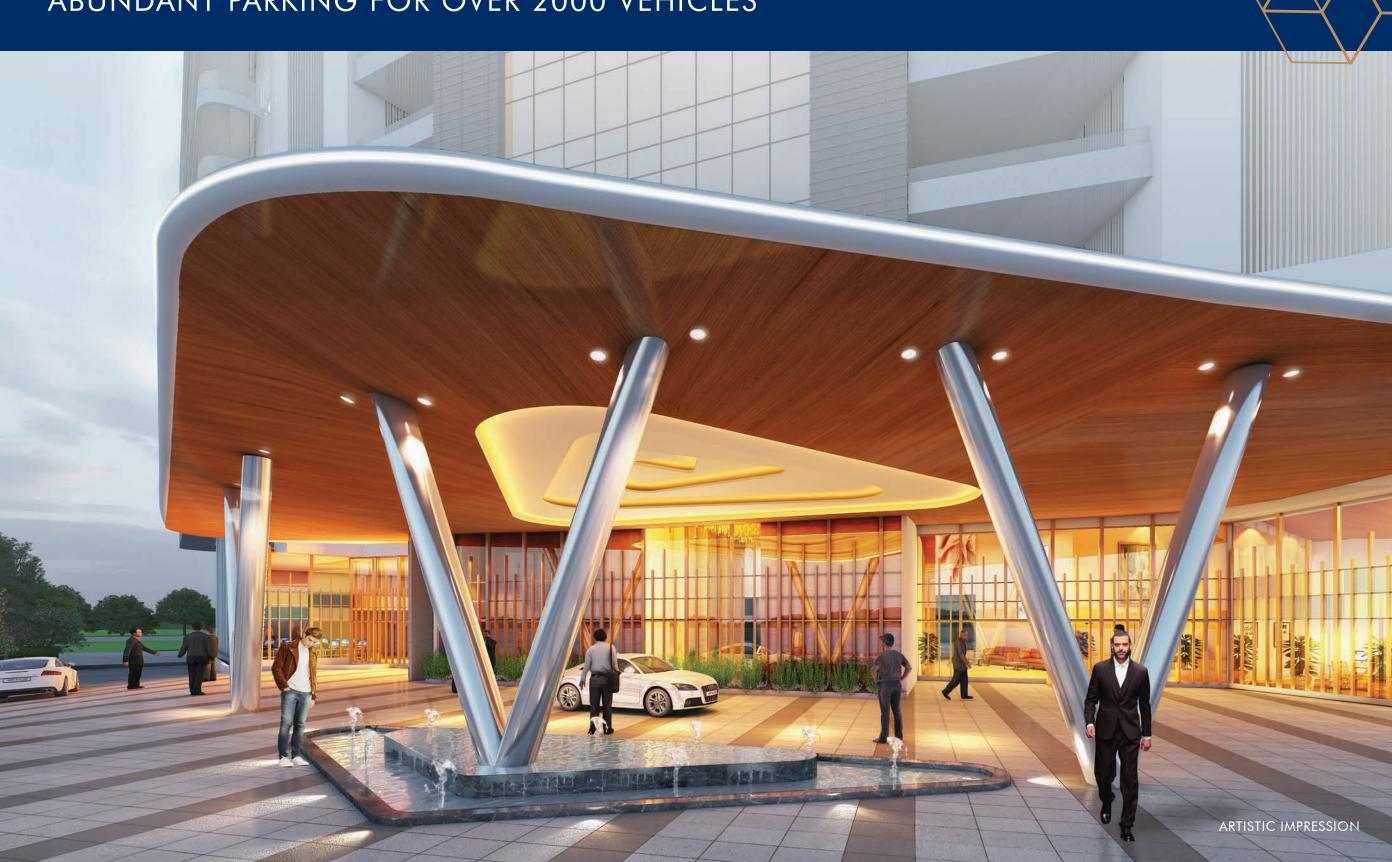

E TO THE FINEST INTEGRATED BUSINESS PARK OF KHARADI



# WELCOME TO THE FINEST INTEGRATED BUSINESS PARK OF KHARADI

# **GET ENTHRALLED WITH**

HIGH-END RETAIL

SCALABLE OFFICES

GRAND 7-SCREEN MULTIPLEX

FINE DINING

# YOUR SPOT IN THE LIMELIGHT.

WITH INTEGRATED BUSINESS SPACES OF OVER 1 MILLION\* SQ. FT.

The finest commercial destination has emerged in Kharadi to offer a melangé of offices, shopping, dining and entertainment. Intelligently planned for flourishing businesses, this iconic commercial address is the perfect backdrop for your arrival.



PROPOSED
IGBC/LEED
CERTIFIED
GREEN
COMMERCIAL
VENTURE



PROFESSIONALLY MANAGED FACILITY



GLOBAL DESIGN

<sup>\*</sup>Being total buildable potential of the property



## AN INCREDIBLE ADVANTAGE:

ABUNDANT PARKING FOR OVER 2000 VEHICLES





# **EFFICIENT BY NATURE:**

GRAND LOBBIES

# CUSTOMISABLE OFFICES WITH SINGLE FLOOR PLATE AREA UP TO 62000\* SQ. FT.

A TOWERING PRESENCE OF 164 FT. IN THE SKYLINE.

An ideal choice for growing businesses, Nyati Enthral is set to offer enviable connectivity and a spotlight for your business amongst the high-end businesses in Kharadi. Built to match international standards of style and design, these state-of-the-art offices are well-planned and customisable to match your precise business requirements.



EFFICIENT DESIGN



BRILLIANT CONNECTIVITY



ABUNDANT PARKING



DESIGNATED AREA FOR BRAND SIGNAGES





### **IMPRESSIVE IN FORM:**

SCALABLE ERGONOMIC OFFICES







# **EXCEPTIONAL SPLENDOUR:**

OVER 8000 SQ. FT. OF WELCOMING LOBBIES





# HIGH-END RETAIL SPACES.

WITH AN IMPRESSIV