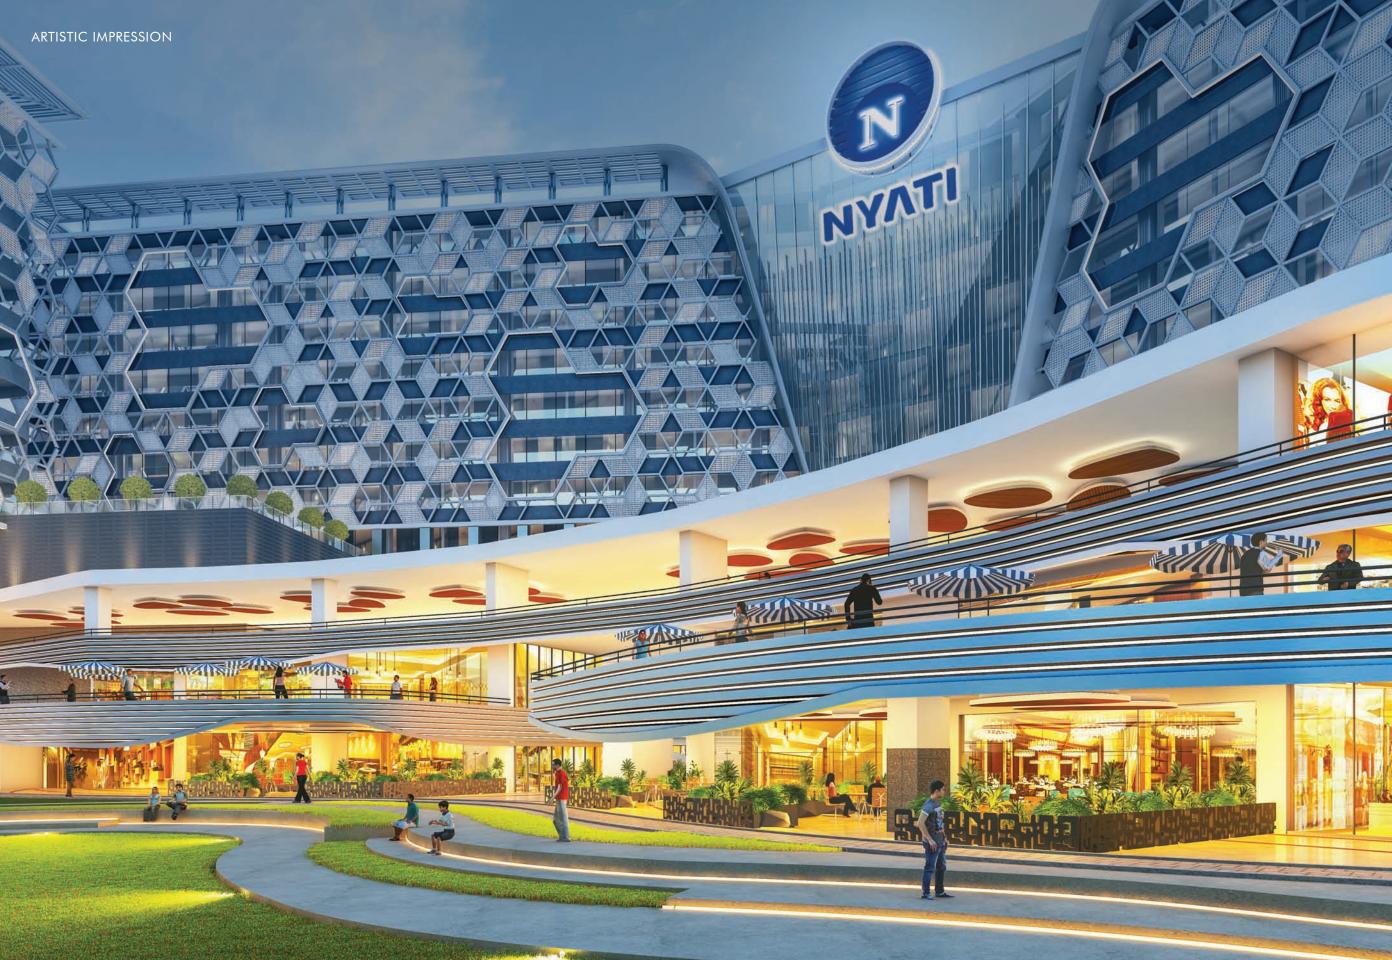

# HIGH-END RETAIL SPACES.

WITH AN IMPRESSIVE FRONTAGE OF OVER 1000 FT. FOR BRAND VISIBILITY.

As a part of this expansive venture, Nyati Plaza houses world class retail spaces which make sure that your brand has all the visibility it needs, along with an array of features to ensure ultimate convenience. Designed to offer maximum visibility for your brand and a trendy & comforting setting to engage your consumers, it is the perfect fit for your business.

# PREMIUM FINE DINING SPACES.

INFUSED WITH GLOBAL HOSPITALITY STANDARDS.

The exclusive dining spaces at Nyati Plaza are crafted to meet and exceed all the requisites of a premium setting for your gastronomic experience! Created with a deep understanding of the preferences of modern-day recreation-seekers, these 13 curated dining spaces shall incite memorable moments and leave a lasting taste of finesse and grandeur.

# A BREATHTAKING EXPERIENCE:

OVER 40000 SQ. FT. OF MANICURED GREENS