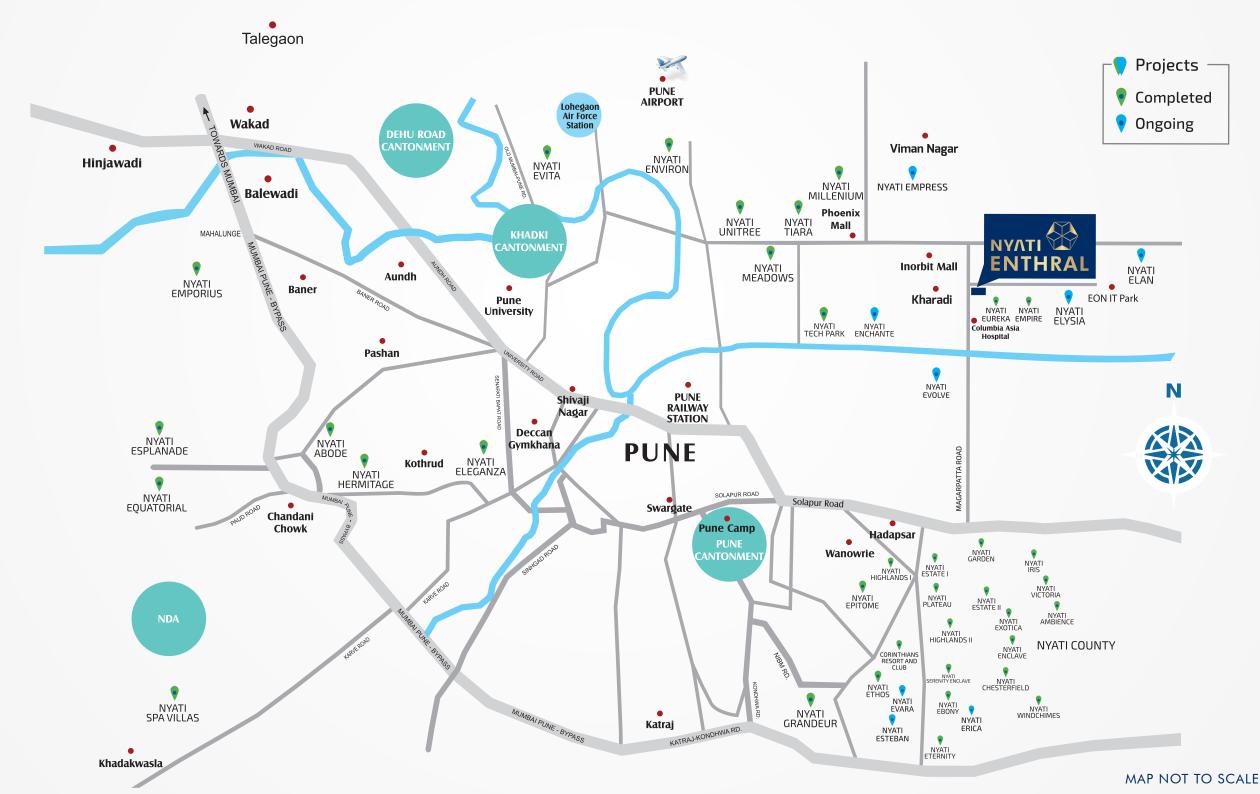

# KHARADI: A WINNING LOCATION.

# THE STRATEGIC BUSINESS CAPITAL OF EAST PUNE.

The first praise-worthy opportunity to expand your business to one of the most established locations in Pune is here. In the recent years, Kharadi has witnessed exponential growth and has become a hotspot amongst IT, ITES and various businesses. Nyati Enthral is your key to unparalleled success with Kharadi's sprawling commercial neighbourhood, global hospitality brands nearby and modern infrastructure.

Close Proximity to Pune Airport | Upcoming Proposed Metro Station | A Well-Developed IT Locale | Kharadi Bypass Connecting Pune-Ahmednagar State Highway to Pune-Solapur National Highway | Excellent Healthcare, Educational & Residential Infrastructure

### **KEY DISTANCES (APPROX.)**

#### COMMUTE

- » Pune Airport 6.9 kms
- » Pune Railway Station 10 kms

#### MALLS

- » Phoenix Market City 4.1 kms
- » Amanora Park Town 5.2 kms
- » Seasons Mall 5.4 kms

#### STRATEGIC LOCATIONS

- » Viman Nagar 4.9 kms
- » Kalyani Nagar 5 kms
- » Koregaon Park 6.9 kms
- » Magarpatta City 4.9 kms

#### **BUSINESS HUBS**

- » EON IT Park 2 kms
- » World Trade Center 2 kms

#### HOTELS

- » Hyatt Regency 5.1 kms
- » Novotel 7 kms
- » Radisson Blu 2.4 kms
- » Ritz Carlton 7.4 kms