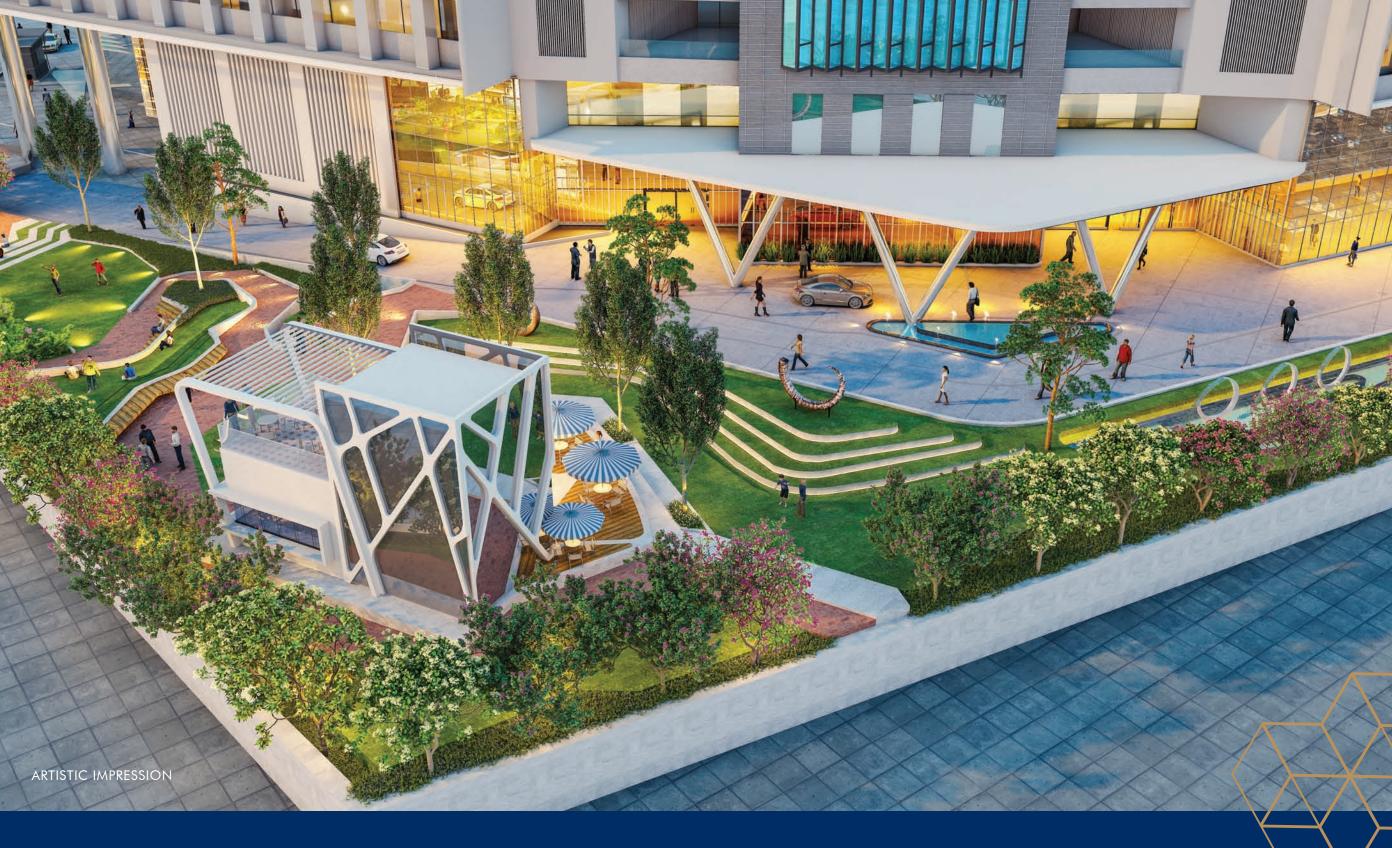

## AN INCREDIBLE ADVANTAGE:

ABUNDANT PARKING FOR OVER 2000 VEHICLES

# **EFFICIENT BY NATURE:**

GRAND LOBBIES

# A BREATHTAKING EXPERIENCE:

OVER 40000 SQ. FT. OF MANICURED GREENS