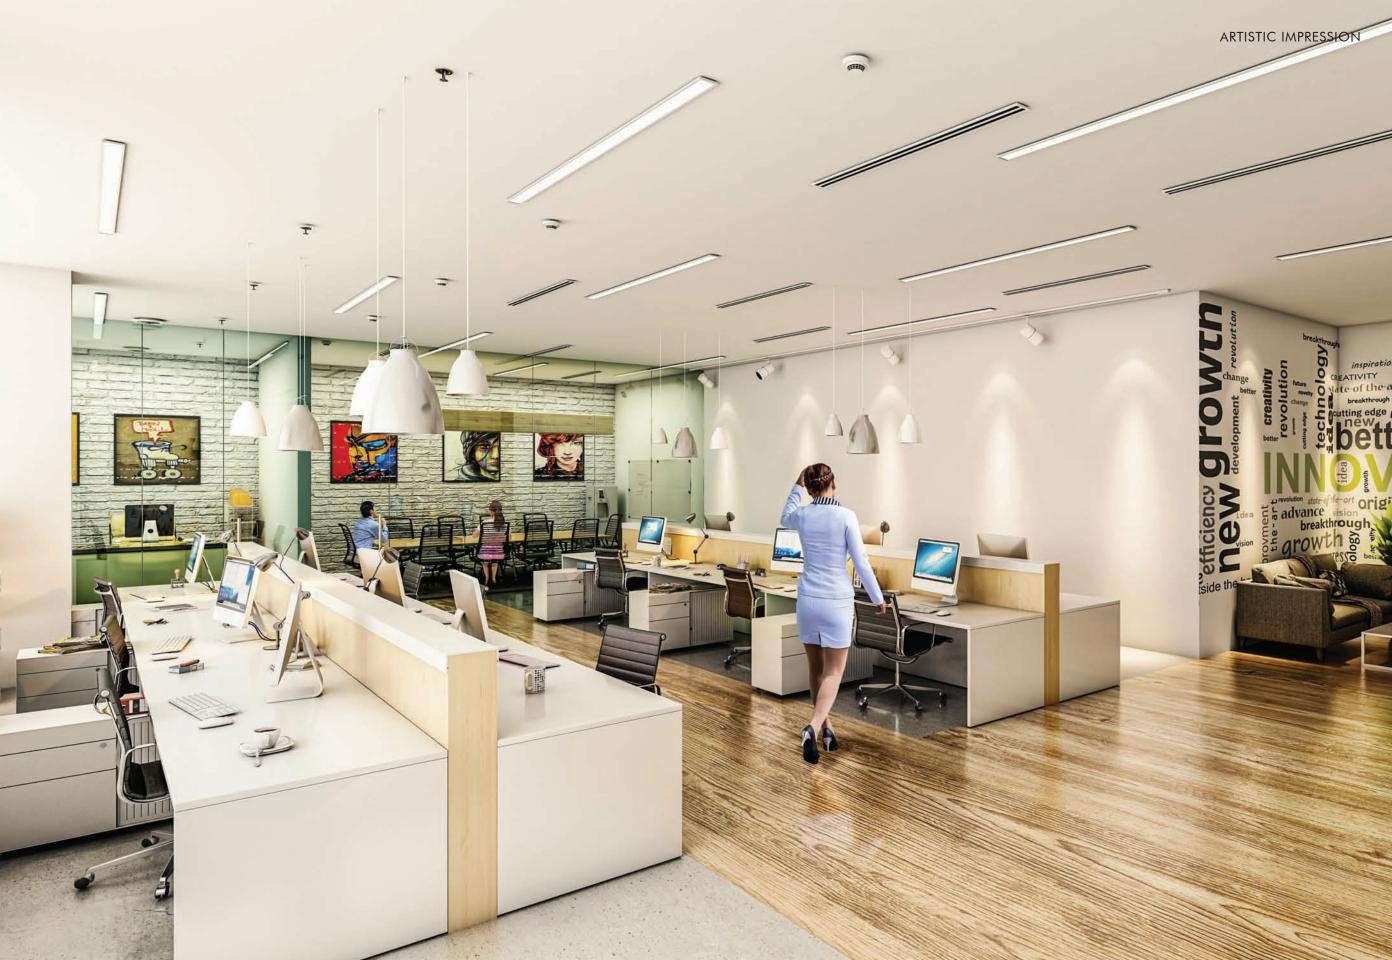

# CUSTOMISABLE OFFICES WITH SINGLE FLOOR PLATE AREA UP TO 62000\* SQ. FT.

A TOWERING PRESENCE OF 164 FT. IN THE SKYLINE.

An ideal choice for growing businesses, Nyati Enthral is set to offer enviable connectivity and a spotlight for your business amongst the high-end businesses in Kharadi. Built to match international standards of style and design, these state-of-the-art offices are well-planned and customisable to match your precise business requirements.

### **IMPRESSIVE IN FORM:**

SCALABLE ERGONOMIC OFFICES