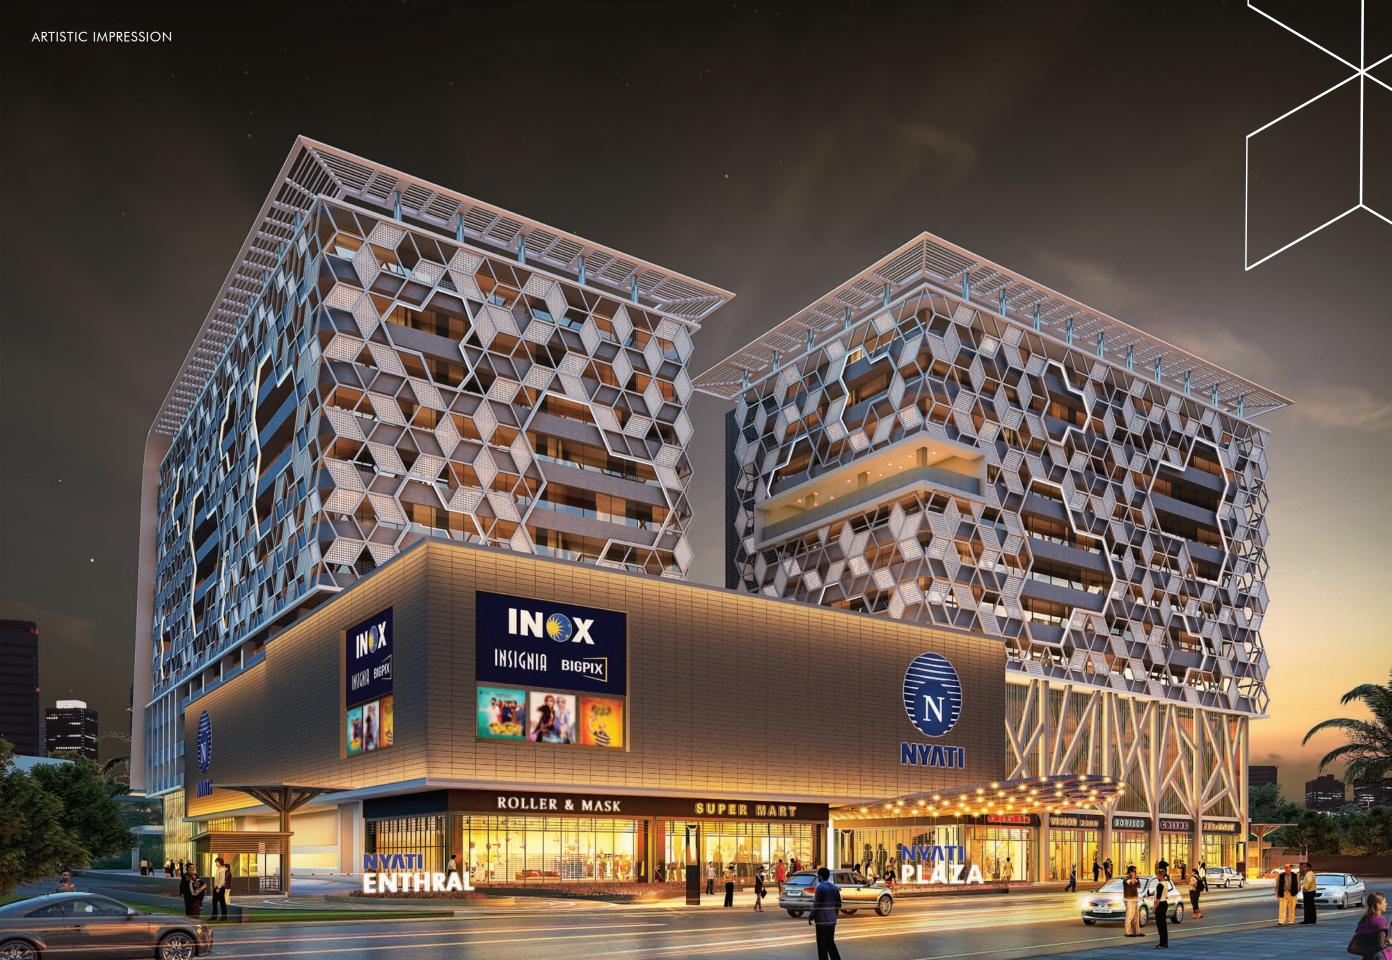

# **GET ENTHRALLED**

WITH THE COMMERCIAL MASTERPIECE IN KHARADI!

# **GET ENTHRALLED WITH**

HIGH-END RETAIL

SCALABLE OFFICES

GRAND 7-SCREEN MULTIPLEX

FINE DINING

# YOUR SPOT IN THE LIMELIGHT.

WITH INTEGRATED BUSINESS SPACES OF OVER 1 MILLION\* SQ. FT.

The finest commercial destination has emerged in Kharadi to offer a melangé of offices, shopping, dining and entertainment. Intelligently planned for flourishing businesses, this iconic commercial address is the perfect backdrop for your arrival.

# HIGH-END RETAIL SPACES.

WITH AN IMPRESSIVE FRONTAGE OF OVER 1000 FT. FOR BRAND VISIBILITY.

As a part of this expansive venture, Nyati Plaza houses world class retail spaces which make sure that your brand has all the visibility it needs, along with an array of features to ensure ultimate convenience. Designed to offer maximum visibility for your brand and a trendy & comforting setting to engage your consumers, it is the perfect fit for your business.

# GRAND 7-SCREEN MULTIPLEX.

MADE FOR A DRAMATIC MOVIE EXPERIENCE.

Presenting a movie experience that's larger than life and memorable! Inox's 7-screen multiplex complements this grand venture with its smart & immersive design, spacious layouts and wide lobbies to offer complete ease of movement and an amplified movie experience. Add to it the dedicated space for exclusive dining outlets & food courts on the same level of the multiplex and this is a perfect treat for urban movie-goers!