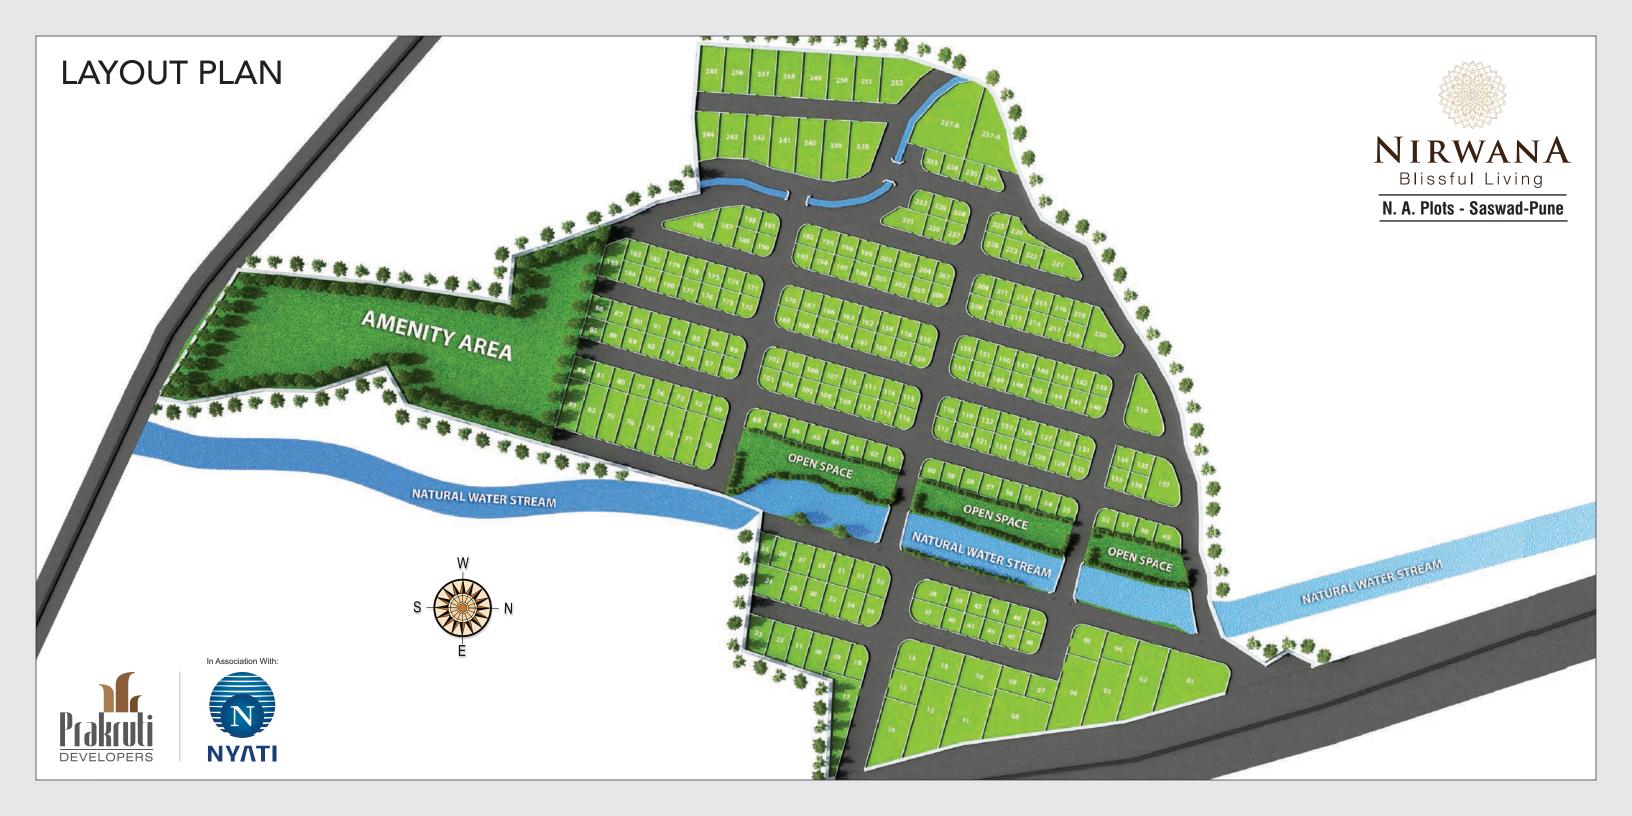

N. A. Plots - Saswad-Pune

In Association With:

ΝΥΛΤΙ

: Gat No. 12, 735, 796,797,798, Village Supe Khurd, Taluka - Purandhar, Saswad - Pune, 412103,

Corporate Office: 6th Floor, Nyati Unitree, Near Gunjan Theatre, Nagar Road, Yerwada, Pune - 411006, India.