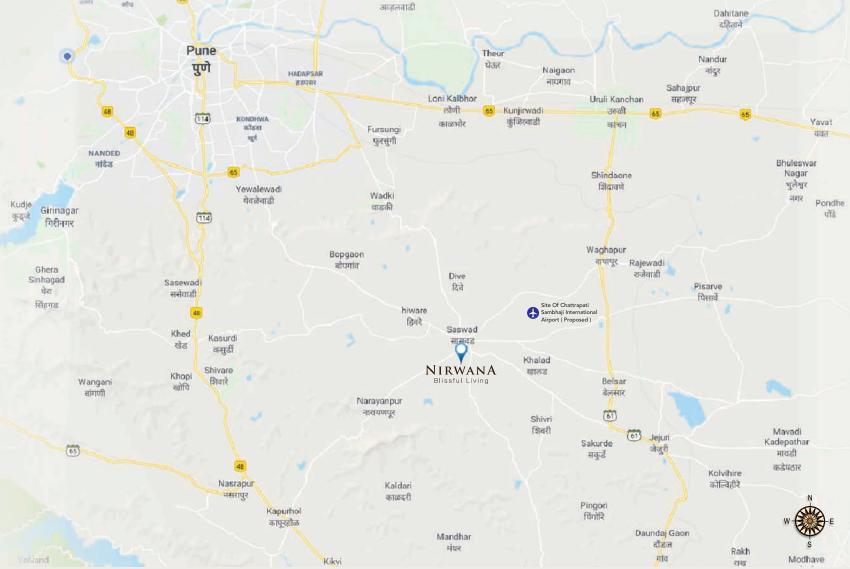

Distance in Approx

Jejuri Naka - 3.5 kms | Upcoming International Airport - 11 kms

Jejuri MIDC - 18 kms | Shirwal MIDC - 30 kms | SP Infocity Phursungi - 24 kms

**Location Map** 

**NIRWANA** 

Blissful Living